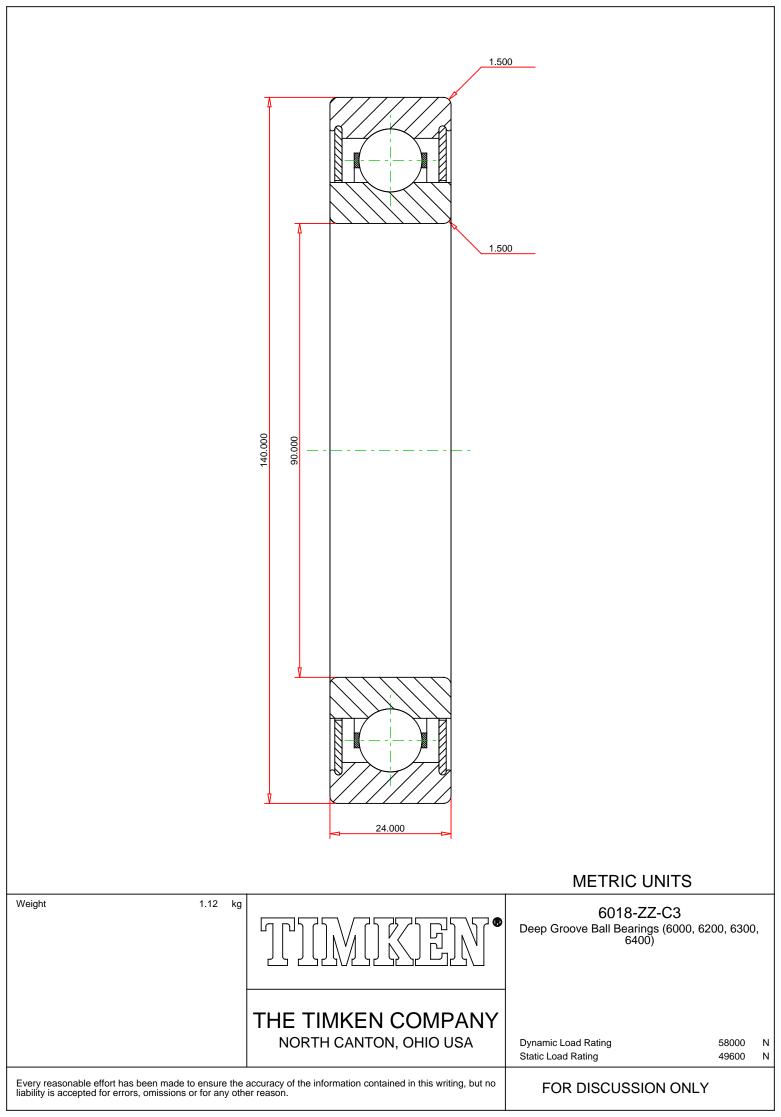

## Specifications | Dimensions | Basic Load Ratings | Factors

| Specifications – |                           |               |  |  |
|------------------|---------------------------|---------------|--|--|
|                  | Clearance                 | C3            |  |  |
|                  | Bore Size d               | 90.000 mm     |  |  |
|                  | Features                  | Shields       |  |  |
|                  | Bearing Type              | Standard DGBB |  |  |
|                  | Weight                    | 1.120 Kg      |  |  |
|                  | Manufacturing Part Number | 6018-ZZC3     |  |  |

## Dimensions

140.000 mm

|                    |                          |           | 8/25/2021   Page 2 of 2 |  |
|--------------------|--------------------------|-----------|-------------------------|--|
|                    | Outside Ring Width B     | 24.000 mm |                         |  |
|                    | Radius Rs min            | 1.500 mm  |                         |  |
|                    |                          |           |                         |  |
| Basic Load Ratings |                          |           |                         |  |
|                    | Cr - Dynamic Load Rating | 58 kN     |                         |  |
|                    | COr - Static Load Rating | 50.6 kN   |                         |  |
|                    |                          |           |                         |  |
| Factors –          |                          |           |                         |  |
|                    |                          |           |                         |  |
|                    | Grease Reference Speed   | 5300 rpm  |                         |  |
|                    | Oil Reference Speed      | 7600 rpm  |                         |  |
|                    |                          |           |                         |  |